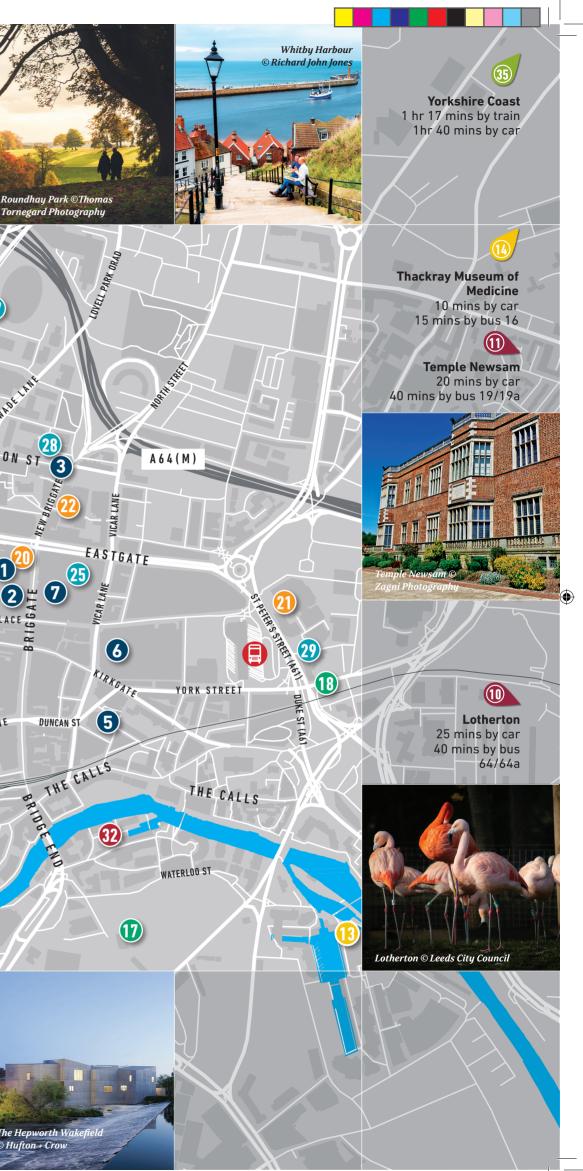

**Otley Chevin** 

Ilkley

25 mins by train

**Kirkstall Abbey** 

10 mins by car

10 mins by bus

33 or 33a

Kirkstall Abbey © Carl M

alts Mill. Saltaire

Saltaire

15 mins by train

30 mins by car

**Elland Road** 

51 or 52

**Football Stadium** 8 mins by car 20 mins by bus

60 mins by bus x84 45 mins by car

(39)

(8)

25 mins by car

40 mins by bus x84

**Otley** Chevin

© Leeds City Co

(33

**BREATH-TAKING BUILDINGS** 

50 mins by train

60 mins by car

۲

WELLINGTON ST

WHITEHALL ROAD

Stadium

**Harewood House** 

37 mins by bus 36

**Tropical World &** 

**Roundhay Park** 

15 mins by car

25 mins by bus

WOODHOUSE

LAN

A64(M)

CLAY

BOAR LANE

Wakefield

15 mins by train

40 mins by bus

40 mins by car