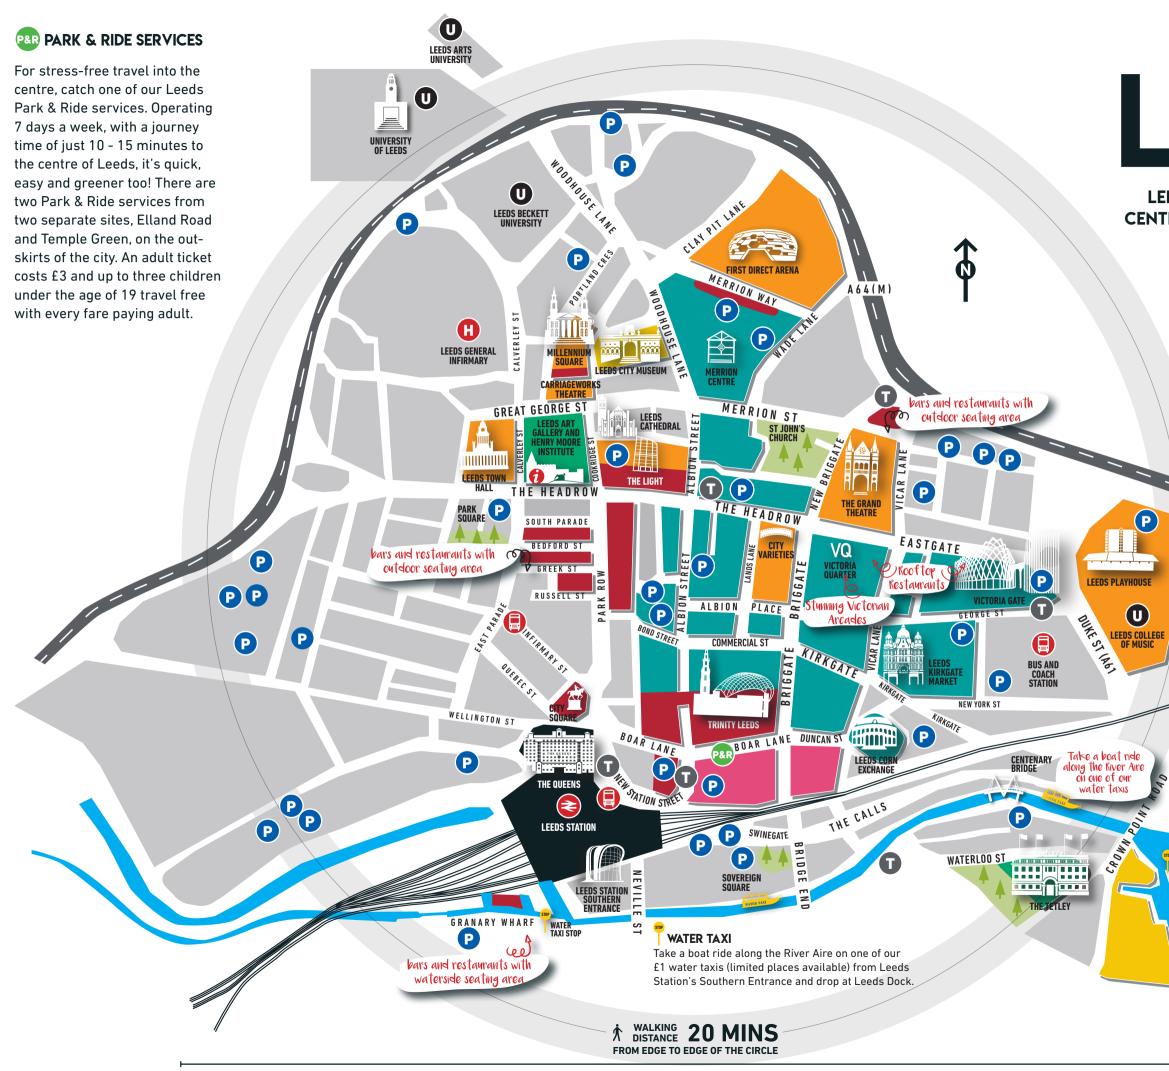

LEEDS HAS A COMPACT, WALKABLE CITY CENTRE SO IT'S EASY TO ENJOY ALL THE CITY HAS TO OFFER ON FOOT.

FOR EVERYTHING YOU NEED TO KNOW DURING YOUR VISIT TO OUR FANTASTIC CITY PLEASE GO TO

> VISITLEEDS.CO.UK OR SEARCH #VISITLEEDS