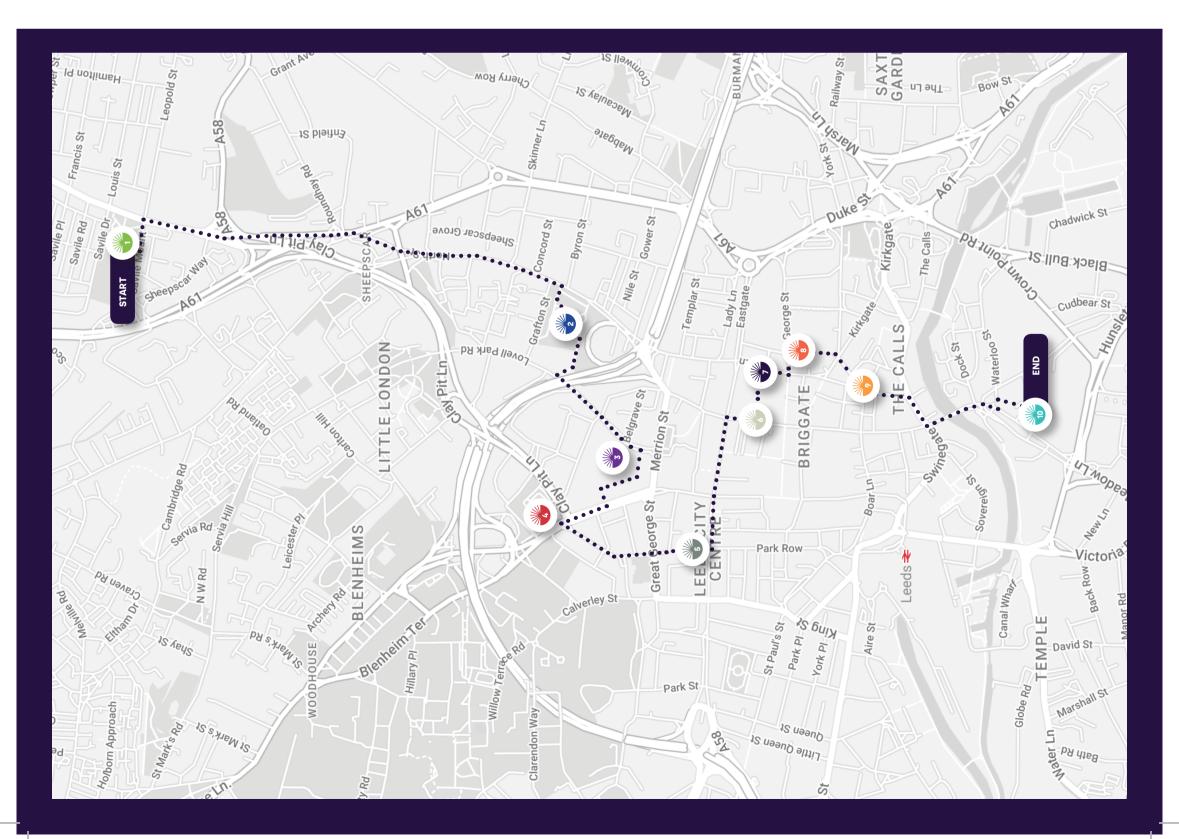

Location: Norma Hutchinson Park, Chapeltown **Theme:** Mother Africa Artist: Rodell Warner Partner: Sky

Theme: The Reality of Being Enslaved Location: Lovell Park, North Lane Artist: Mussarat Rahman Partner: Sky

Theme: Stolen Legacy: The Rebirth of a Nation Location: Merrion Centre Artist: Marcia Brown Partner: Sky

Location: Clay Pitt Lane Pocket Park Theme: Abolition & Emancipation Artist: Gherdai Hassell Partner: TransUnion

Theme: A Complex Triangle Location: Cookridge Street Artist: Herfa Thompson Partner: Sky

にお

**Theme:** Echoes in the Present Location: The Clock Tower Artist: Larry Amponsah Partner: Bloomberg

Theme: Leeds Community Globe Artist: Rosanna Gammon Partner: Sky

Theme: Still We Rise

Partner: HUB Residential & **Bridges Fund Management** Location: Corn Exchange **Theme:** Expanding Soul

Partner: Vastint UK Artist: Ali Elly

**EXPLORE** THE

 $\overline{\mathbb{V}}$ 

Artist: Emmanuel Unaji

Theme: Reimagine the Future Location: Meadow Lane